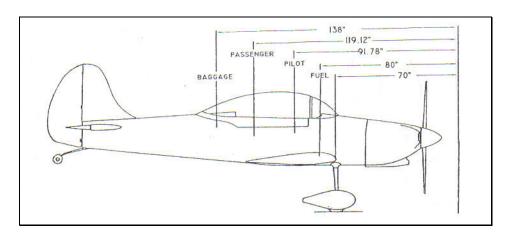

## VARIABLE LOAD ITEMS

| ITEM                           | QTY            | WEIGHT<br>(lbs) | ARM<br>(inches) | MOMENT<br>(lb.inches) |
|--------------------------------|----------------|-----------------|-----------------|-----------------------|
| PILOT                          | 1              |                 | 91.78           |                       |
| PASSENGER                      | 1              |                 | 119.12          |                       |
| PASSENGER                      |                |                 |                 |                       |
| MAXIMUM FUEL -<br>MAIN TANK    | 32.25 IMP GALL | 232             | 80.0            | 18560                 |
| MAXIMUM FUEL –<br>Aux. TANK(S) | IMP GALL       | -               |                 |                       |
| MAXIMUM ALLOWED<br>BAGGAGE     | 1              | 50              | 138.0           | 6900                  |
| MAXIMUM ALLOWED<br>BAGGAGE     | •              |                 | •               |                       |
| OTHER                          |                |                 |                 |                       |

|                               | MOST F             | ORWARD CofG     | LOADING               |
|-------------------------------|--------------------|-----------------|-----------------------|
| ITEM                          | WEIGHT<br>(lbs)    | ARM<br>(inches) | MOMENT<br>(lb.inches) |
| A/C EMPTY<br>WEIGHT           | 1075.0             | 76.36           | 82083.82              |
| PILOT                         | 121                | 91.78           | 11105.38              |
| PASSENGER                     | 0                  |                 |                       |
| BAGGAGE                       | 0                  |                 |                       |
| OTHER                         |                    |                 |                       |
| ZERO FUEL<br>TOTALS           | 1196.0             | ><              | 93189.20              |
| ZERO FUEL CG =                | MOMENT =<br>WEIGHT | 77.92           |                       |
| FUEL (TO GROSS<br>WEIGHT MAX) | 232                | 80.0            | 18559.87              |
| TOTALS                        | 1428.0             | ><              | 111749.07             |
| LOADED CofG =                 | MOMENT =<br>WEIGHT | 78.26           |                       |

| MOST R             | EARWARD Cof     | GLOADING              |
|--------------------|-----------------|-----------------------|
| WEIGHT<br>(lbs)    | ARM<br>(inches) | MOMENT<br>(lb.inches) |
| 1075.0             | 76.36           | 82083.82              |
| 189                | 91.78           | 17346.42              |
| 189                | 119.12          | 22513.68              |
| 50                 | 138.0           | 6900                  |
|                    | •               |                       |
| 1503.0             | ><              | 128843.92             |
| MOMENT =<br>WEIGHT | 85.72           |                       |
| 232                | 80.0            | 18559.87              |
| 1735.0             | ><              | 147403.79             |
| MOMENT =<br>WEIGHT | 84.96           |                       |