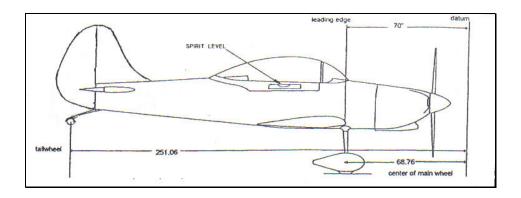

## SAMPLE WEIGHT AND BALANCE RECORD FORM (IMPERIAL)

| Almond Town                                                                                                                                                                                  | IAA CDADTOTAD                                                             |                                                                                                                                                                                                                                                                                                                                                                                                                                                                                                                                                                                                                                                                                                                                                                                                                                                                                                                                                                                                                                                                                                                                                                                                                                                                                                                                                                                                                                                                                                                                                                                                                                                                                                                                                                                                                                                                                                                                                                                                                                                                                                                                | - IN- /AA 000                                                   | Day 64                                                                        | Date: JUNE                                             |
|----------------------------------------------------------------------------------------------------------------------------------------------------------------------------------------------|---------------------------------------------------------------------------|--------------------------------------------------------------------------------------------------------------------------------------------------------------------------------------------------------------------------------------------------------------------------------------------------------------------------------------------------------------------------------------------------------------------------------------------------------------------------------------------------------------------------------------------------------------------------------------------------------------------------------------------------------------------------------------------------------------------------------------------------------------------------------------------------------------------------------------------------------------------------------------------------------------------------------------------------------------------------------------------------------------------------------------------------------------------------------------------------------------------------------------------------------------------------------------------------------------------------------------------------------------------------------------------------------------------------------------------------------------------------------------------------------------------------------------------------------------------------------------------------------------------------------------------------------------------------------------------------------------------------------------------------------------------------------------------------------------------------------------------------------------------------------------------------------------------------------------------------------------------------------------------------------------------------------------------------------------------------------------------------------------------------------------------------------------------------------------------------------------------------------|-----------------------------------------------------------------|-------------------------------------------------------------------------------|--------------------------------------------------------|
|                                                                                                                                                                                              |                                                                           |                                                                                                                                                                                                                                                                                                                                                                                                                                                                                                                                                                                                                                                                                                                                                                                                                                                                                                                                                                                                                                                                                                                                                                                                                                                                                                                                                                                                                                                                                                                                                                                                                                                                                                                                                                                                                                                                                                                                                                                                                                                                                                                                | -                                                               | Reg <u><i>G-X</i></u>                                                         |                                                        |
| Datum                                                                                                                                                                                        | UD OF WING LEA                                                            | DING EDGE                                                                                                                                                                                                                                                                                                                                                                                                                                                                                                                                                                                                                                                                                                                                                                                                                                                                                                                                                                                                                                                                                                                                                                                                                                                                                                                                                                                                                                                                                                                                                                                                                                                                                                                                                                                                                                                                                                                                                                                                                                                                                                                      | Levelling Referen                                               | ce CANOPY R                                                                   | Ail                                                    |
| CofG: Fwd Limit                                                                                                                                                                              | 78.0 Inches.                                                              | Aft Limit                                                                                                                                                                                                                                                                                                                                                                                                                                                                                                                                                                                                                                                                                                                                                                                                                                                                                                                                                                                                                                                                                                                                                                                                                                                                                                                                                                                                                                                                                                                                                                                                                                                                                                                                                                                                                                                                                                                                                                                                                                                                                                                      |                                                                 | es. *Fwd/Aft of datelete as required)                                         | tum                                                    |
| MTOW1800lbs                                                                                                                                                                                  | Max Em                                                                    | npty Weight                                                                                                                                                                                                                                                                                                                                                                                                                                                                                                                                                                                                                                                                                                                                                                                                                                                                                                                                                                                                                                                                                                                                                                                                                                                                                                                                                                                                                                                                                                                                                                                                                                                                                                                                                                                                                                                                                                                                                                                                                                                                                                                    | lbs (Microli                                                    | ghts only)                                                                    |                                                        |
| Cockpit placards reg                                                                                                                                                                         | arding loading limit                                                      | tations                                                                                                                                                                                                                                                                                                                                                                                                                                                                                                                                                                                                                                                                                                                                                                                                                                                                                                                                                                                                                                                                                                                                                                                                                                                                                                                                                                                                                                                                                                                                                                                                                                                                                                                                                                                                                                                                                                                                                                                                                                                                                                                        | MAY RAGGAGA                                                     | 2 50 IRS                                                                      |                                                        |
| cockpit placarus reg                                                                                                                                                                         | arding loading min                                                        | tations /                                                                                                                                                                                                                                                                                                                                                                                                                                                                                                                                                                                                                                                                                                                                                                                                                                                                                                                                                                                                                                                                                                                                                                                                                                                                                                                                                                                                                                                                                                                                                                                                                                                                                                                                                                                                                                                                                                                                                                                                                                                                                                                      | MAX DAGGAGE                                                     |                                                                               |                                                        |
| EMPTY WEIGHT CAL                                                                                                                                                                             | CULATIONS                                                                 |                                                                                                                                                                                                                                                                                                                                                                                                                                                                                                                                                                                                                                                                                                                                                                                                                                                                                                                                                                                                                                                                                                                                                                                                                                                                                                                                                                                                                                                                                                                                                                                                                                                                                                                                                                                                                                                                                                                                                                                                                                                                                                                                |                                                                 |                                                                               |                                                        |
| ITEM                                                                                                                                                                                         | SCALE READING<br>(lbs)                                                    | CORRECTION<br>(lbs)                                                                                                                                                                                                                                                                                                                                                                                                                                                                                                                                                                                                                                                                                                                                                                                                                                                                                                                                                                                                                                                                                                                                                                                                                                                                                                                                                                                                                                                                                                                                                                                                                                                                                                                                                                                                                                                                                                                                                                                                                                                                                                            | NET WEIGHT<br>(lbs)                                             | ARM<br>(inches)                                                               | MOMENT<br>(lb.inches)                                  |
| LEFT WHEEL                                                                                                                                                                                   | 514.0                                                                     | +2                                                                                                                                                                                                                                                                                                                                                                                                                                                                                                                                                                                                                                                                                                                                                                                                                                                                                                                                                                                                                                                                                                                                                                                                                                                                                                                                                                                                                                                                                                                                                                                                                                                                                                                                                                                                                                                                                                                                                                                                                                                                                                                             | 516.0                                                           | 68.76                                                                         | 35480.16                                               |
| RIGHT WHEEL                                                                                                                                                                                  | 512.0                                                                     | -3                                                                                                                                                                                                                                                                                                                                                                                                                                                                                                                                                                                                                                                                                                                                                                                                                                                                                                                                                                                                                                                                                                                                                                                                                                                                                                                                                                                                                                                                                                                                                                                                                                                                                                                                                                                                                                                                                                                                                                                                                                                                                                                             | 509.0                                                           | 68.76                                                                         | 34998.84                                               |
| NOSE/TAILWHEEL                                                                                                                                                                               | 44.0                                                                      | 0                                                                                                                                                                                                                                                                                                                                                                                                                                                                                                                                                                                                                                                                                                                                                                                                                                                                                                                                                                                                                                                                                                                                                                                                                                                                                                                                                                                                                                                                                                                                                                                                                                                                                                                                                                                                                                                                                                                                                                                                                                                                                                                              | 44.0                                                            | 251.06                                                                        | 11046.64                                               |
| LESS USABLE FUEL                                                                                                                                                                             | lw.                                                                       |                                                                                                                                                                                                                                                                                                                                                                                                                                                                                                                                                                                                                                                                                                                                                                                                                                                                                                                                                                                                                                                                                                                                                                                                                                                                                                                                                                                                                                                                                                                                                                                                                                                                                                                                                                                                                                                                                                                                                                                                                                                                                                                                |                                                                 |                                                                               |                                                        |
|                                                                                                                                                                                              |                                                                           |                                                                                                                                                                                                                                                                                                                                                                                                                                                                                                                                                                                                                                                                                                                                                                                                                                                                                                                                                                                                                                                                                                                                                                                                                                                                                                                                                                                                                                                                                                                                                                                                                                                                                                                                                                                                                                                                                                                                                                                                                                                                                                                                |                                                                 |                                                                               |                                                        |
| FIXED BALLAST                                                                                                                                                                                |                                                                           | •                                                                                                                                                                                                                                                                                                                                                                                                                                                                                                                                                                                                                                                                                                                                                                                                                                                                                                                                                                                                                                                                                                                                                                                                                                                                                                                                                                                                                                                                                                                                                                                                                                                                                                                                                                                                                                                                                                                                                                                                                                                                                                                              |                                                                 | -                                                                             |                                                        |
| - <u>10</u>                                                                                                                                                                                  | TAL MOMENT<br>PTY WEIGHT                                                  | EMPTY WEIGHT = \frac{81525.64}{1069.0}                                                                                                                                                                                                                                                                                                                                                                                                                                                                                                                                                                                                                                                                                                                                                                                                                                                                                                                                                                                                                                                                                                                                                                                                                                                                                                                                                                                                                                                                                                                                                                                                                                                                                                                                                                                                                                                                                                                                                                                                                                                                                         |                                                                 | TOTAL MOMENT  26 Inches *Fww (Dele                                            | 81525.64  #/Aft of Datum te as required)               |
| EMPTY CofG = TO<br>EM<br>DPTIONAL EQUIPME                                                                                                                                                    | NT INSTALLED AT 1                                                         | WEIGHT $\begin{bmatrix} & & & & & & & & & & & & & & & & & & $                                                                                                                                                                                                                                                                                                                                                                                                                                                                                                                                                                                                                                                                                                                                                                                                                                                                                                                                                                                                                                                                                                                                                                                                                                                                                                                                                                                                                                                                                                                                                                                                                                                                                                                                                                                                                                                                                                                                                                                                                                                                  | = <u>76.:</u>                                                   | 26 Inches *Fwe                                                                | d/Aft of Datum                                         |
| EMPTY CofG = TO<br>EM<br>OPTIONAL EQUIPME<br>(For example: Ballistic<br>ITEM                                                                                                                 | NT INSTALLED AT 1 parachute, Fire Extin                                   | ### WEIGHT    ### 81525.64  1069.0  ### Time of Weighin guisher, First Aid Kill  #### WEIGHT    #### WEIGHT    #### WEIGHT    #### WEIGHT    ###################################                                                                                                                                                                                                                                                                                                                                                                                                                                                                                                                                                                                                                                                                                                                                                                                                                                                                                                                                                                                                                                                                                                                                                                                                                                                                                                                                                                                                                                                                                                                                                                                                                                                                                                                                                                                                                                                                                                                                               | = <b>76.</b> 1<br>I <b>G</b><br>L etc.)<br>GHT                  | 26 Inches *Fwe                                                                | #/ Aft of Datum<br>te as required)<br>MOMENT           |
| EMPTY CofG = TO EM  OPTIONAL EQUIPME (For example: Ballistic                                                                                                                                 | NT INSTALLED AT 1 parachute, Fire Extin                                   | ### WEIGHT    ### ### ### ### #### ##############                                                                                                                                                                                                                                                                                                                                                                                                                                                                                                                                                                                                                                                                                                                                                                                                                                                                                                                                                                                                                                                                                                                                                                                                                                                                                                                                                                                                                                                                                                                                                                                                                                                                                                                                                                                                                                                                                                                                                                                                                                                                              | = <b>76.</b> 1<br>I <b>G</b><br>L etc.)<br>GHT                  | 26 Inches *Fwe                                                                | #/Aft of Datum<br>te as required)                      |
| EMPTY CofG = TO<br>EM<br>OPTIONAL EQUIPME<br>(For example: Ballistic<br>ITEM                                                                                                                 | NT INSTALLED AT 1 parachute, Fire Extin                                   | ### WEIGHT    ### 81525.64  1069.0  ### Time of Weighin guisher, First Aid Kill  #### WEIGHT    #### WEIGHT    #### WEIGHT    #### WEIGHT    ###################################                                                                                                                                                                                                                                                                                                                                                                                                                                                                                                                                                                                                                                                                                                                                                                                                                                                                                                                                                                                                                                                                                                                                                                                                                                                                                                                                                                                                                                                                                                                                                                                                                                                                                                                                                                                                                                                                                                                                               | = <b>76.</b> 1<br>I <b>G</b><br>L etc.)<br>GHT                  | 26 Inches *Fwe                                                                | #/ Aft of Datum<br>te as required)<br>MOMENT           |
| EMPTY CofG = TO<br>EM<br>OPTIONAL EQUIPME<br>(For example: Ballistic<br>ITEM                                                                                                                 | NT INSTALLED AT 1 parachute, Fire Extin                                   | ### WEIGHT    ### 81525.64  1069.0  ### Time of Weighin guisher, First Aid Kill  #### WEIGHT    #### WEIGHT    #### WEIGHT    #### WEIGHT    ###################################                                                                                                                                                                                                                                                                                                                                                                                                                                                                                                                                                                                                                                                                                                                                                                                                                                                                                                                                                                                                                                                                                                                                                                                                                                                                                                                                                                                                                                                                                                                                                                                                                                                                                                                                                                                                                                                                                                                                               | = <b>76.</b> 1<br>I <b>G</b><br>L etc.)<br>GHT                  | 26 Inches *Fwe                                                                | #/ Aft of Datum<br>te as required)<br>MOMENT           |
| EMPTY CofG = TO<br>EM<br>OPTIONAL EQUIPME<br>(For example: Ballistic<br>ITEM                                                                                                                 | NT INSTALLED AT 1 parachute, Fire Extin                                   | ### WEIGHT    ### 81525.64  1069.0  ### Time of Weighin guisher, First Aid Kill  #### WEIGHT    #### WEIGHT    #### WEIGHT    #### WEIGHT    ###################################                                                                                                                                                                                                                                                                                                                                                                                                                                                                                                                                                                                                                                                                                                                                                                                                                                                                                                                                                                                                                                                                                                                                                                                                                                                                                                                                                                                                                                                                                                                                                                                                                                                                                                                                                                                                                                                                                                                                               | = <b>76.</b> 1<br>I <b>G</b><br>L etc.)<br>GHT                  | 26 Inches *Fwe                                                                | #/ Aft of Datum<br>te as required)<br>MOMENT           |
| OPTIONAL EQUIPME (For example: Ballistic ITEM Fire extinguisher  Aircraft Weighed By:                                                                                                        | NT INSTALLED AT 1 parachute, Fire Extin TYPE HALIDE                       | WEIGHT    81525.64 1069.0  FIME OF WEIGHIN    WEIGHT    WEIGHT    WEIGHT    First Aid Kill  WEIG | = 76.2                                                          | ARM 152.91 Paration Date: 6 <sup>14</sup> \$                                  | #/Aft of Datum te as required)  MOMENT 764.5           |
| EMPTY CofG = TO EM  DPTIONAL EQUIPME (For example: Ballistic ITEM  FIRE EXTINGUISHER  Aircraft Weighed By:                                                                                   | NT INSTALLED AT 1 parachute, Fire Extin TYPE HALIDE  J ANYE               | WEIGHT    81525.64 1069.0  FIME OF WEIGHIN    WEIGHT    WEIGHT    WEIGHT    First Aid Kill  WEIG | = 76.2                                                          | 26 Inches *Fwi (Dele                                                          | #/Aft of Datum te as required)  MOMENT 764.5           |
| EMPTY CofG = TO EM  OPTIONAL EQUIPME  (For example: Ballistic ITEM  FIRE EXTINGUISHER  Aircraft Weighed By:  Supervising LAA Insport Licensed Engineer  AA Inspectors Num                    | NT INSTALLED AT 1 parachute, Fire Extin TYPE HALIDE  J ANYB pector: P.SOM | WEIGHT    81525.64 1069.0  FIME OF WEIGHIN guisher, First Aid Kil WEIG  8.4  8.6  8.6  8.6  8.6  8.6  8.6  8.6                                                                                                                                                                                                                                                                                                                                                                                                                                                                                                                                                                                                                                                                                                                                                                                                                                                                                                                                                                                                                                                                                                                                                                                                                                                                                                                                                                                                                                                                                                                                                                                                                                                                                                                                                                                                                                                                                                                                                                                                                 | = 76.3                                                          | ARM 152.91 Paration Date: 6 <sup>14</sup> \$                                  | #/Aft of Datum te as required)  MOMENT 764.5           |
| EMPTY CofG = TO EM  OPTIONAL EQUIPME  (For example: Ballistic ITEM  FIRE EXTINGUISHER  Aircraft Weighed By:  Supervising LAA Insport Licensed Engineer  AA Inspectors Num                    | NT INSTALLED AT 1 parachute, Fire Extin TYPE HALIDE  J ANYB pector: P.SOM | WEIGHT    81525.64 1069.0  FIME OF WEIGHIN guisher, First Aid Kil WEIG  8.4  8.6  8.6  8.6  8.6  8.6  8.6  8.6                                                                                                                                                                                                                                                                                                                                                                                                                                                                                                                                                                                                                                                                                                                                                                                                                                                                                                                                                                                                                                                                                                                                                                                                                                                                                                                                                                                                                                                                                                                                                                                                                                                                                                                                                                                                                                                                                                                                                                                                                 | = 76.0  GG t etc.)  SHT  Scales Calib  Signature:_  Date of Wei | ARM 152.91  pration Date: 6 <sup>14</sup> S                                   | #/Aft of Datum te as required)  MOMENT 764.5  EPT 2008 |
| EMPTY CofG = TO EM  OPTIONAL EQUIPME (For example: Ballistic ITEM  FIRE EXTINGUISHER  Aircraft Weighed By:  Supervising LAA Instor Licensed Engineer  LAA Inspectors Num or CAA Approval No. | NT INSTALLED AT 1 parachute, Fire Extin TYPE HALIDE  J ANYB pector: P.SOM | WEIGHT    81525.64 1069.0  FIME OF WEIGHIN  Guisher, First Aid Kii  WEIG  8.6  BODY                                                                                                                                                                                                                                                                                                                                                                                                                                                                                                                                                                                                                                                                                                                                                                                                                                                                                                                                                                                                                                                                                                                                                                                                                                                                                                                                                                                                                                                                                                                                                                                                                                                                                                                                                                                                                                                                                                                                                                                                                                            | = 76.                                                           | ARM 152.91  Praction Date: 6th S  P Someone  ghing: 4th JUA  ing due: MAY 2th | #/Aft of Datum te as required)  MOMENT 764.5  EPT 2008 |